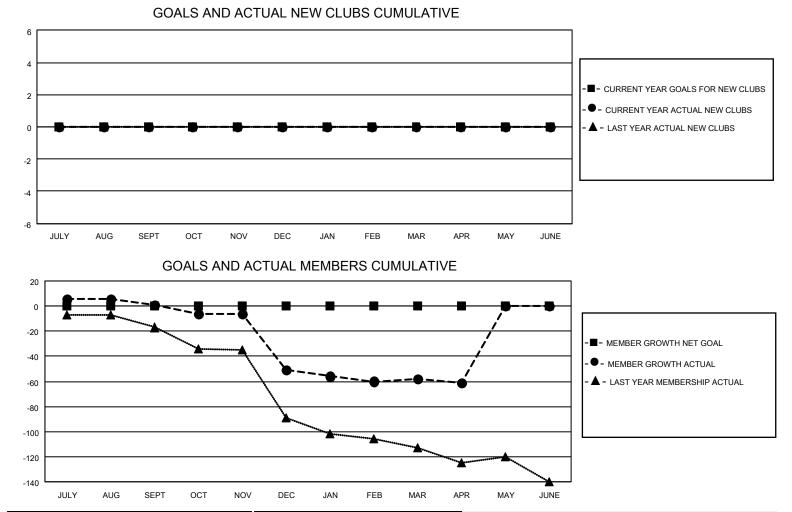

## LOCATION WEST VIRGINIA

District 29 C

Results as of: 4/30/2023

| Clubs                 |               |           |               | Members               |                         |                         |                                                    |
|-----------------------|---------------|-----------|---------------|-----------------------|-------------------------|-------------------------|----------------------------------------------------|
| RESULTS FOR 2022-2023 |               |           |               | RESULTS FOR 2022-2023 |                         |                         |                                                    |
| QUARTER               | NEW CLUB GOAL | NEW CLUBS | DROPPED CLUBS | QUARTER               | IBER GROWTH NET<br>GOAL | MEMBER GROWTH<br>ACTUAL | DROPPED<br>MEMBERS ACTUAL<br>(including transfers) |
| JULY/AUG/SEPT         | 0             | 0         | 0             | JULY/AUG/SEPT         | 0                       | 12                      | 7                                                  |
| OCT/NOV/DEC           | 0             | 0         | 2             | OCT/NOV/DEC           | 0                       | 24                      | 74                                                 |
| JAN/FEB/MAR           | 0             | 0         | 0             | JAN/FEB/MAR           | 0                       | 51                      | 37                                                 |
| APR/MAY/JUNE          | 0             | 0         | 0             | APR/MAY/JUNE          | 0                       | 10                      | 12                                                 |

| DROPPED CLUBS: 2 |     | 22 CLUBS OF 51 ADDED 1 OR<br>MORE NEW MEMBERS | GENDER DISTRIBUTION       |              |  |
|------------------|-----|-----------------------------------------------|---------------------------|--------------|--|
|                  |     |                                               | MALE                      | 592 (65.27%) |  |
|                  |     |                                               | FEMALE                    | 315 (34.73%) |  |
| DROPPED MEMBERS  |     |                                               | NON BINARY                | 0 (0.00%)    |  |
|                  |     |                                               | PREFER NOT TO ANSWER      | 0 (0.00%)    |  |
| DECEASED         | 21  |                                               |                           | . ,          |  |
| CLUB CANCELLED   | 31  | CLICK HERE FOR CUMULATIVE                     | TOTAL FAMILY UNIT MEMBERS | s 228        |  |
| OTHER            | 78  | MEMBERSHIP DATA                               |                           |              |  |
| TOTAL            | 130 |                                               | FAMILY MEMBERS PAYING HA  | LF DUES 116  |  |
|                  |     |                                               |                           |              |  |